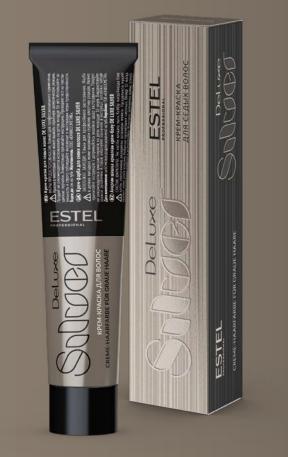

## DE LUXE SILVER

Anti-Age Color system for those who want to get rid of grey hair.

Say goodbye to grey hair. Long live the color!

#### DE LUXE SILVER Color Cream

gives your hair a new, happy life. Grey-free.

71 shades for fashionable coloring with 100% coverage for grey hair.

Easy to apply, reliable, and stable.

The Anti-Age Color system provides ideal grey coverage and deep color that stays true.