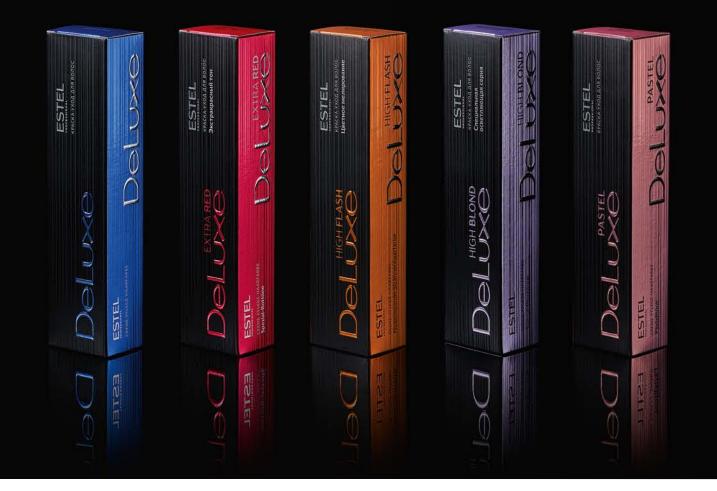

## One-of-a-kind personality

Discover the functional beauty of DE LUXE basic palette.

166 shades for creating modern looks.

The synergy of panthenol and avocado and macadamia oils ensures fast penetration of pigments into the hair and powerful conditioning.

#### DE LUXE **EXTRA RED**

6 shades for intense coloring in red and copper hues.

The Red5 molecule deeply penetrates into the hair structure, increasing resistance and intensity of color.

+30% to the shade brightness.

#### DE LUXE **HIGH FLASH**

6 shades for color highlighting.

Bright color flashes.

#### DE LUXE **HIGH BLOND**

12 shades to lighten hair without pre-bleaching.

Lightening by 4 shades + adding a color nuance.

Gentle lightening for improved softness and shine.

#### DE LUXE PASTEL

7 unique shades for gentle pastel coloring.

Perfect for shading, coloring strands and creating soft color nuances.