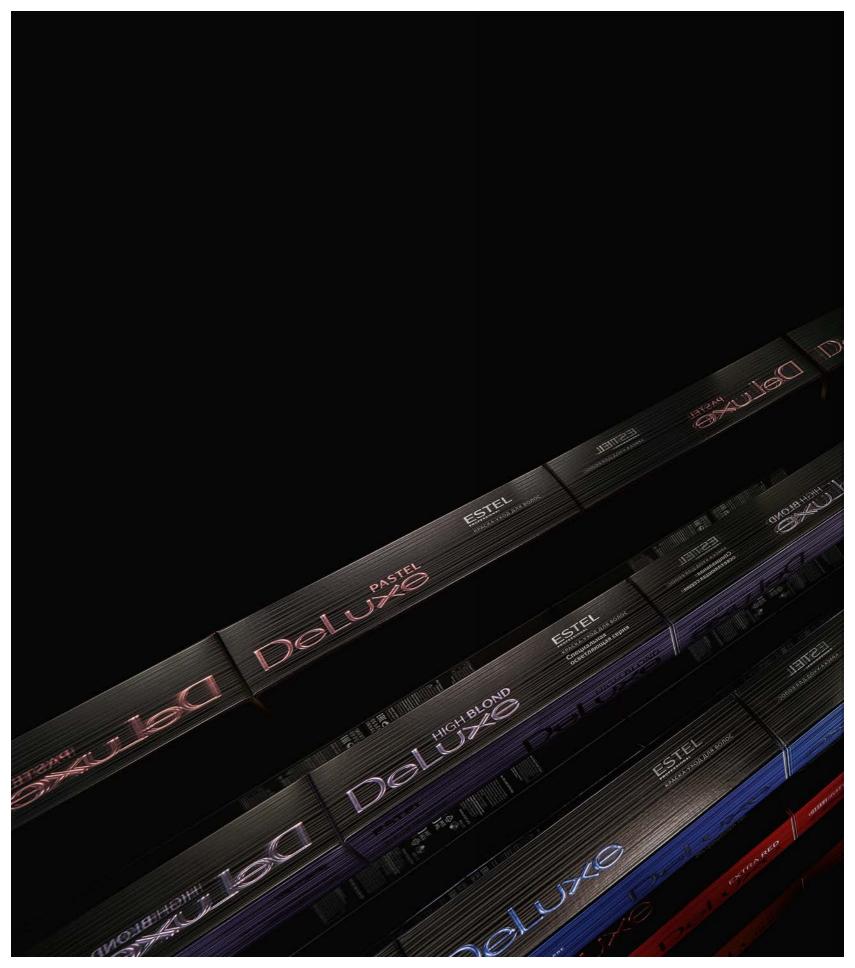

#### DE LUXE **EXTRA RED**

6 shades for intense coloring in red and copper hues.

The Red5 molecule deeply penetrates into the hair structure, increasing resistance and intensity of color.

+30% to the shade brightness.

#### DE LUXE **HIGH FLASH**

6 shades for color highlighting.

Bright color flashes.

#### DE LUXE **HIGH BLOND**

12 shades to lighten hair without pre-bleaching.

Lightening by 4 shades + adding a color nuance.

Gentle lightening for improved softness and shine.

#### DE LUXE PASTEL

7 unique shades for gentle pastel coloring.

Perfect for shading, coloring strands and creating soft color nuances.