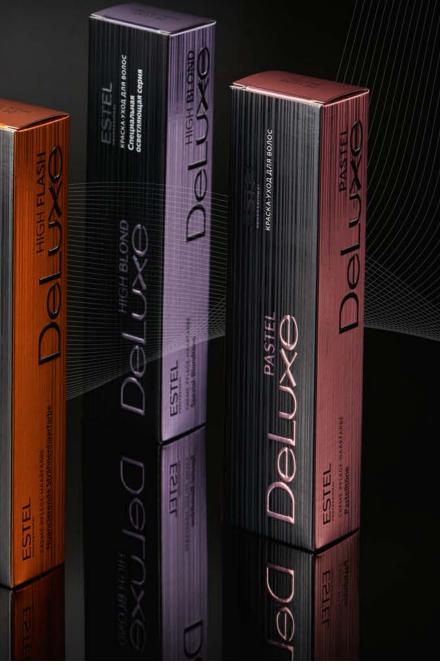

#### DE LUXE **HIGH FLASH**

6 shades for color highlighting.

Bright color flashes.

## The opposite of ordinary

Additional opportunities provided by the main DE LUXE product line. Unique brightness molecule, color flashes and so much more.

Create unique looks without pre-lightening.

#### DE LUXE **HIGH BLOND**

12 shades to lighten hair without pre-bleaching.

Lightening by 4 shades + adding a color nuance.

Gentle lightening for improved softness and shine.

#### DE LUXE PASTEL

7 unique shades for gentle pastel coloring.

Perfect for shading, coloring strands and creating soft color nuances.