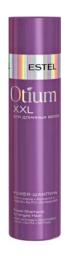

#### OTIUM XXL POWER SHAMPOO

#### Benefits:

- Strength and vitality
  - Silky feel

#### Active components:

- ► Keratin ► Na-PCA
  - ► Silk proteins

#### Effect:

Efficiently moisturizes hair, restoring its suppleness.
Conditions hair over the entire length, making it strong and energized.
Returns hair its silky feel.