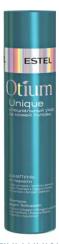

#### OTIUM UNIQUE ANTI-DANDRUFF SHAMPOO

#### Benefits:

- Sebum control
- Cleansing and refreshing effect

#### Active components:

- ► Zinc pyrithione
- ▶ Piroctone olamine ▶ Allantoin
  - ► Inula extract

#### Effect:

Suitable for daily use.
Provides sebum control and prevents dandruff,
helping soothe the irritated scalp.
Normalizes the lipid balance of the epidermis.
Comforts, purifies, and refreshes.