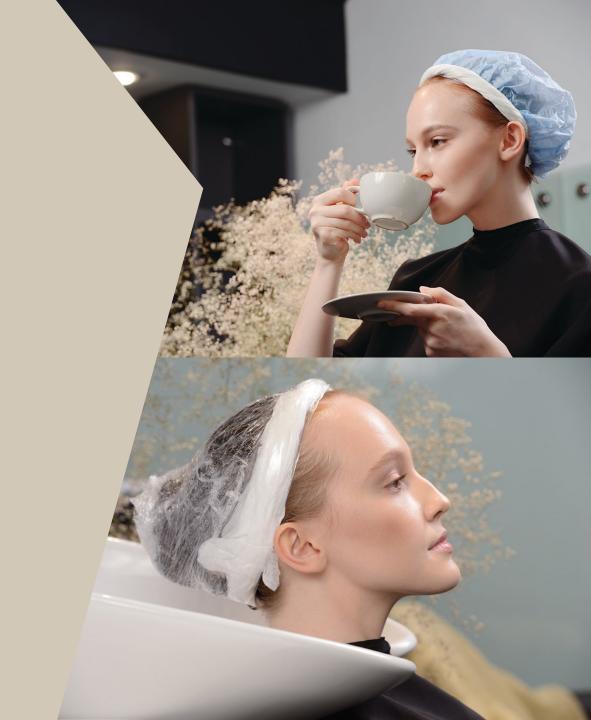

## **ESTEL BANYA wraps:**

Application of a nourishing formulation containing natural botanicals.

Wrapping hair with film (a special cap) for faster and more effective penetration of precious elements into the hair structure.