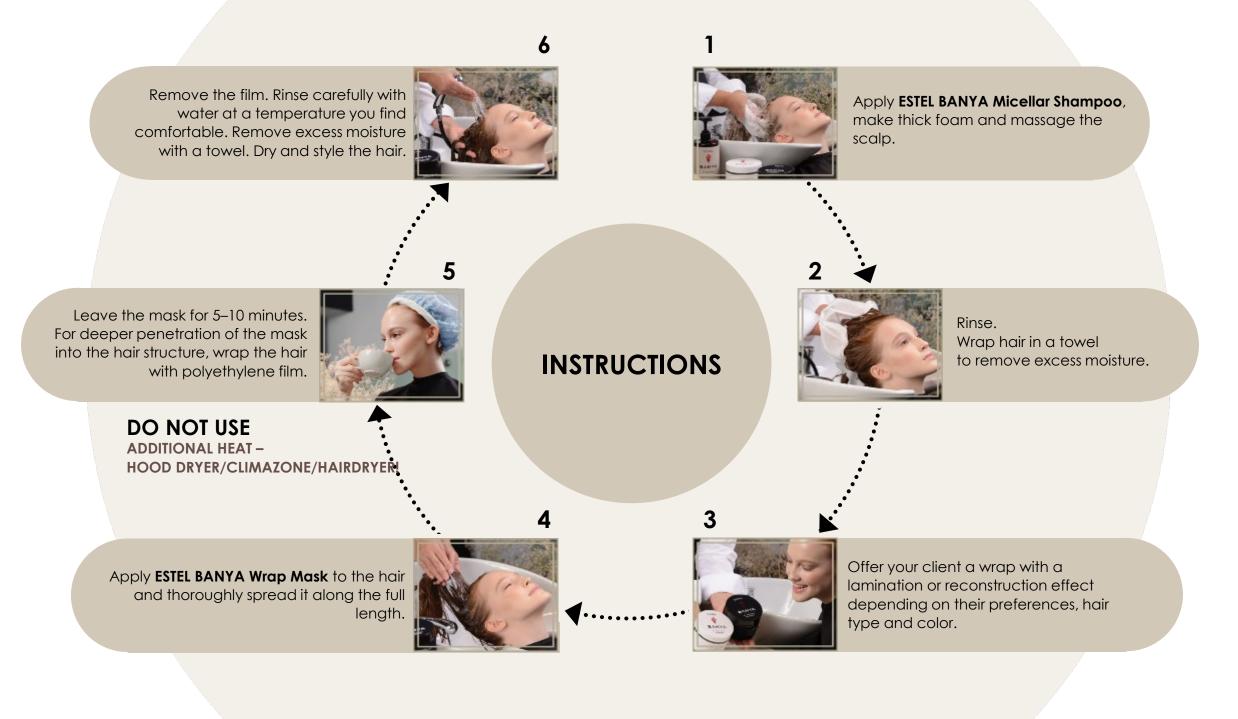

## **ESTEL BANYA wraps:**

Application of a nourishing formulation containing natural botanicals.

Wrapping hair with film (a special cap) for faster and more effective penetration of precious elements into the hair structure.

# WRAP WITH A RECONSTRUCTION EFFECT

• Strength • Smoothness • Ideal ends

Step 1

Micellar shampoo

- Gently cleanses
- Restores the moisture balance

Step 2

Repairing wrap mask

- Repairs hair over the entire length
- Seals split ends
- Makes hair smooth and supple

# WRAP WITH A LAMINATION EFFECT

• Density • Softness • Gloss

Step 1

Micellar shampoo

- Gently cleanses
- Restores the moisture balance

Step 2

Strengthening wrap mask

- Makes hair soft
- Visibly thickens hair along the full length
- Enhances gloss