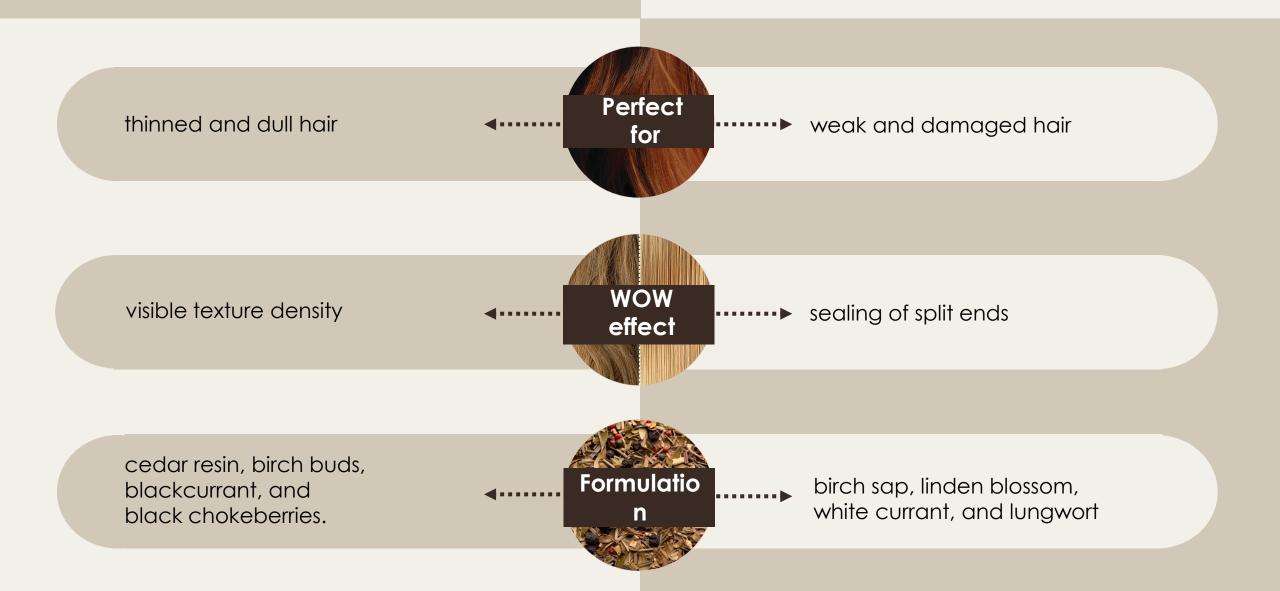

#### **Effective natural ingredients**

The products contain extracts of traditional plants that perfectly suit any hair type.

The formulations include birch sap, extracts of lungwort and currant, cedar resin, and juniper berry oil.

#### WRAP WITH A LAMINATION EFFECT

#### WRAP WITH A RECONSTRUCTION EFFECT