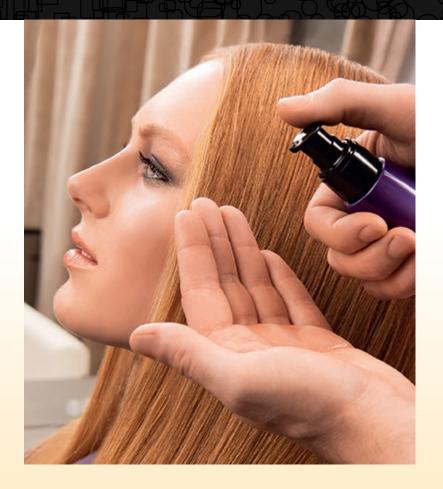

## Q3 SCREENING HAIR TREATMENT

A hair care procedure designed to form a protective shield that provides:

- Strengthening of the damaged hair structure
- Hydrolipidic balance repair
- Gloss, plus UV and heat protection
- Cumulative effect: the third treatment increases the level of protection to medium, and the fifth to high.