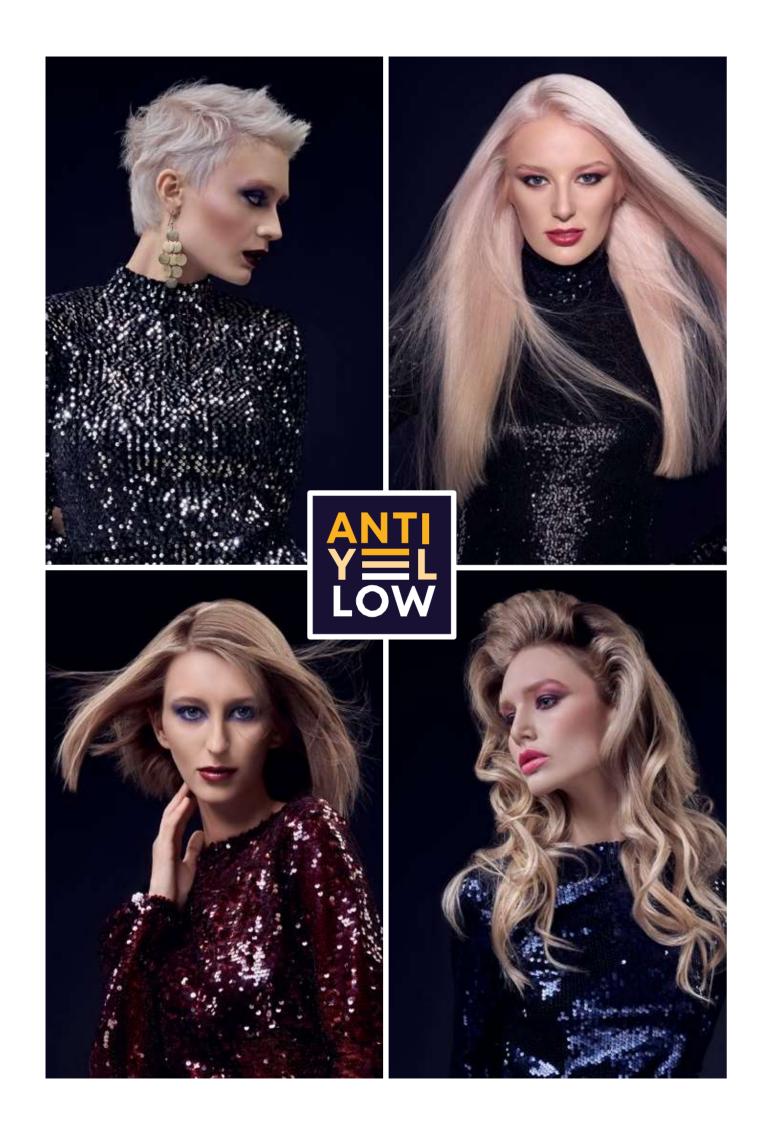

### **ANTI-YELLOW SYSTEM**

Cool blonde is accessible to everyone, regardless of the original shade, hair type and other factors.

- Effective neutralization of yellow, orange and red tones
- Precise result
- Possibility of enhancing cool shades
- Correction of lightening base
- High durability of cool tones
- Additional scalp protection and relaxation effect
- High quality of hair after coloring

### HAIR LIKE CASHMERE

ANTI-YELLOW products are enriched with cashmere proteins, which gives them excellent caring properties.

Cashmere proteins belong to the family of fibrillar proteins, which are particularly strong and have a high penetrating power. They envelop the hair, deepen into the structure, repair damaged areas and reliably protect it from negative influences.

Cashmere proteins are specially designed to care for blonde hair, which is prone to brittleness, thinning and dryness.

- Strength, elasticity and glossy shine of hair
- Restoration of split ends
- Water balance maintenance
- Gentle on the scalp