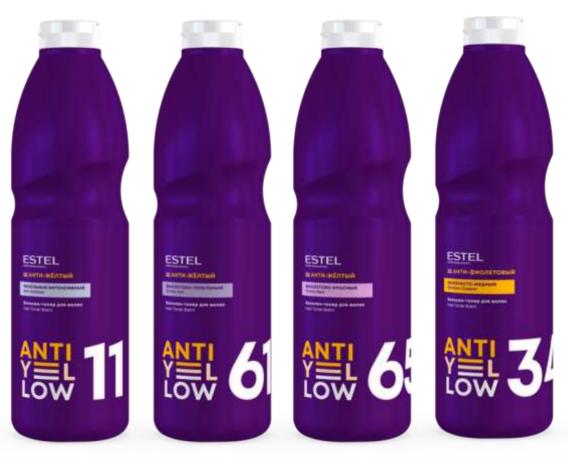

### **HAIR TONER BALM ESTEL ANTI-YELLOW**

- Highly pigmented balm neutralizes yellow tones, giving hair a silvery hue
- Ensure hair conditioning, suppleness and gloss
- Thanks to special formula balm ensures even shade distribution, enveloping each strand without spots for a rich, complex result.

HAIR TONER BALM ESTEL ANTI-YELLOW

Highly pigmented neutralizes yellow tones

1000 ml | art. AY|BC11; AY|BC61; AY|BC65; AY|BC34

ESTEL | ANTI-YELLOW

balm