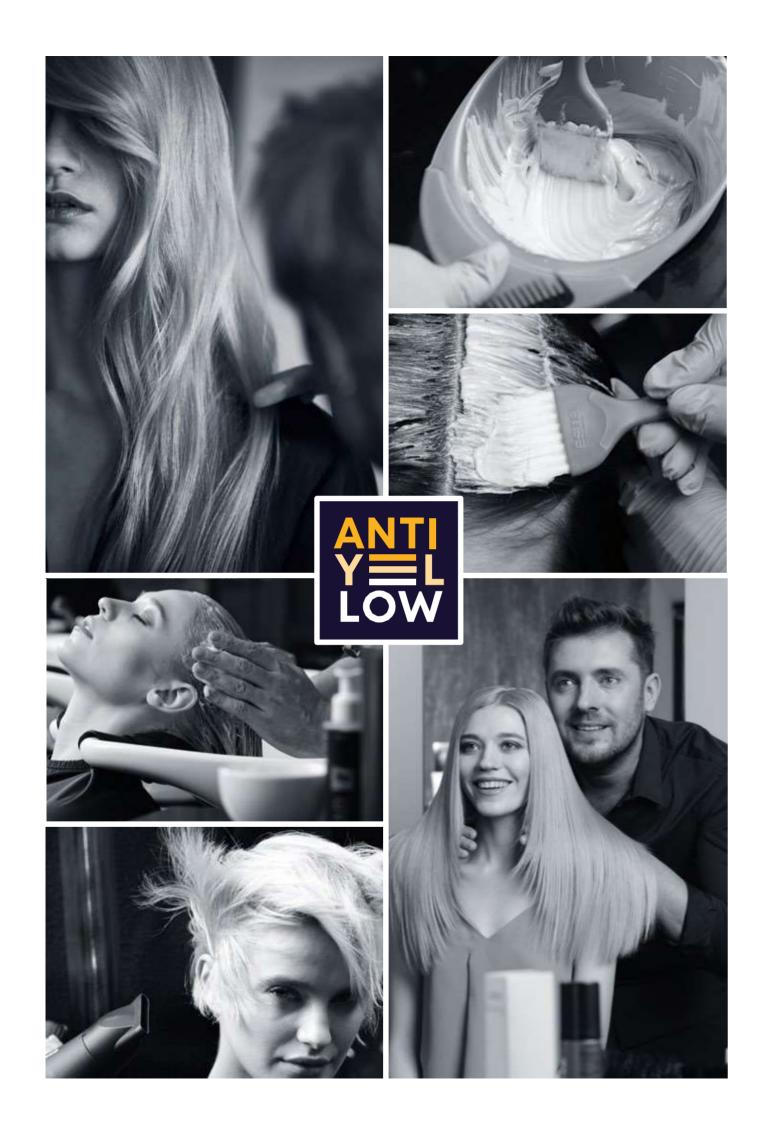

## THE WAY TO BLONDE **WITH ANTI-YELLOW**

We value the trust of hairdressers and are ready to justify it. We embrace innovation and all things new, as long as they are clear and convenient. With ANTI-YELLOW system you are on top of a gorgeous blond.