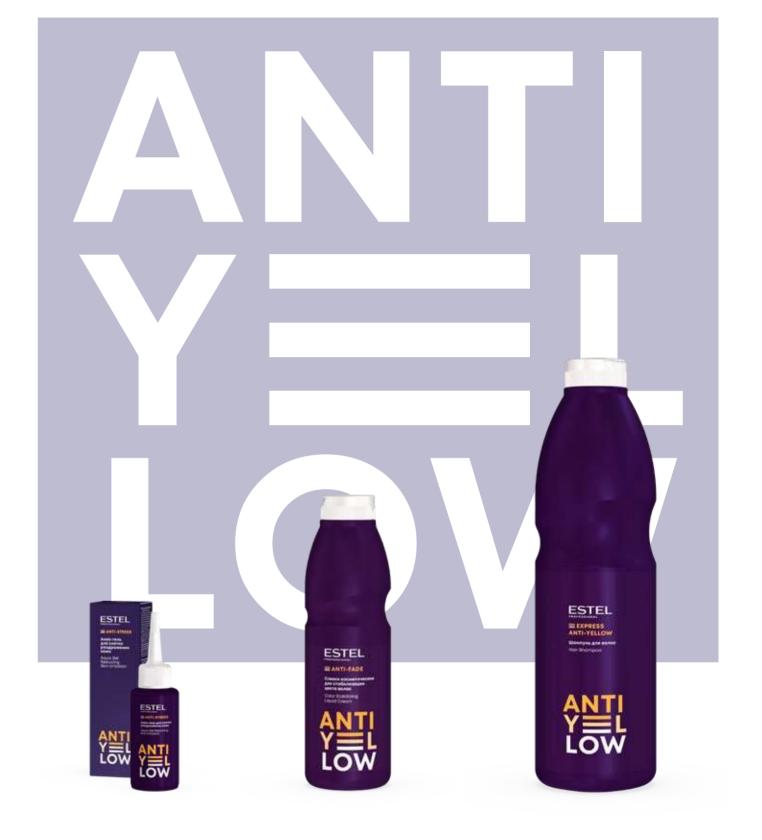

7 cool shades, a concentrate to neutralize the lightening base, a liquid cream to stabilize the color and a whole range of care products with double protection for hair and scalp.

ANTI-YELLOW provides a comprehensive approach to blonde creation .

### **ANTI-YELLOW SYSTEM**

Cool blonde is accessible to everyone, regardless of the original shade, hair type and other factors.

- Effective neutralization of yellow, orange and red tones
- Precise result
- Possibility of enhancing cool shades
- Correction of lightening base
- High durability of cool tones
- Additional scalp protection and relaxation effect
- High quality of hair after coloring