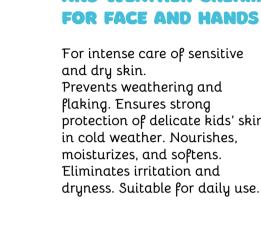

Prevents weathering and flaking. Ensures strong protection of delicate kids' skin in cold weather. Nourishes, Eliminates irritation and

> Phytosqualane promotes intense repair of the skin's hydrolipid barrier