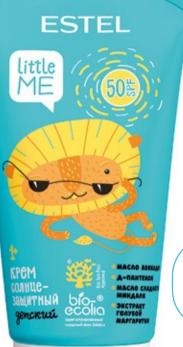

## ESTEL LITTLE ME KIDS' SUN BLOCKING CREAM FOR FACE AND BODY SPF 50

little ME ESTEL

Provides a high level of protection, shielding kids' tender skin from UVA and UVB rays, as well as visible and infrared light. Moisturizes, soothes the skin, repairs its lipid layer, and ensures lasting prevention of moisture loss. Easy to apply and comfortable to spread over the skin. Waterproof formula. Suitable for face and body.

BioEcolia®\* acts as a prebiotic and stimulates the skin's natural protection

> Panthenol and blue daisy extract soothe the skin, relieving irritation and redness

Biological purity: the cream is safe for corals

SPF 50 protects kids' sensitive skin from harmful radiation

Avocado and sweet almond oils maintain the skin's optimal moisture level, repair its lipid layer, and ensure lasting prevention of moisture loss

the sun's kisses instead of bites