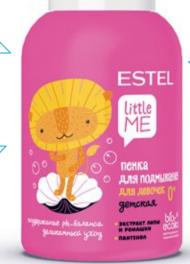

**ESTEL LITTLE ME BABY GIRL WASH FOAM** 

For your little girl's safe and gentle personal hygiene. Gently cleanses, protects, and sustains the skin's natural pH balance. Suitable for daily use.

BioEcolia®\* that has a prebiotic effect helps maintain the skin's natural protective functions

tenderness in every petal

\* BioEcolia® is a registered trademark of Solabia.

There is a chance of individual intolerance toingredients.

BioEcolia®\* that has a prebiotic effect helps maintain the skin's natural protective functions