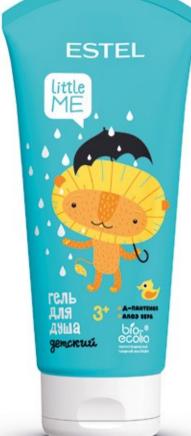

#### ESTEL LITTLE ME KIDS' SHOWER GEL

Gently cleanses the skin, optimizes its moisture levels, and promotes natural defense against damaging factors. Ideal for daily use.

a journey to Limpopo