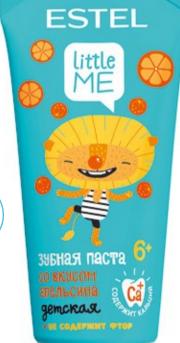

### ESTEL LITTLE ME ORANGE TOOTHPASTE

Ensures effective cleansing.
Protects teeth and gums.
Contains calcium, which helps
strengthen enamel. Has a pleasant
orange flavor. Fluorine-free.
Recommended for kids over

6 years old.

The taste of a juicy orange creates a sunny mood

Calcium strengthens the

enamel and protects it

from micro damage

brushing little teeth twice a day is nothing but pure delight!