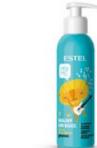

**ESTEL LITTLE ME BABY GIRL WASH FOAM** 

For your little girl's safe and gentle personal hygiene. Gently cleanses, protects, and sustains the skin's natural pH balance. Suitable for daily use.

BioEcolia®\* that has a prebiotic effect helps maintain the skin's natural protective functions

The water went through

3 preparation stages, which includes

processing with a silver filter

The dispenser
IN THE SHAPE OF A CHAMOMILE FLOWER creates wonderful foamy flowers

Linden and chamomile extracts soften, moisturize, and soothe the skin, providing an anti-inflammatory and antiseptic effect

tenderness in every petal

\* BioEcolia® is a registered trademark of Solabia.

There is a chance of individual intolerance toingredients.

BioEcolia®\* that has a prebiotic effect helps maintain the skin's natural protective functions

Banana fragrance lifts spirits

Aloe vera and
D-Panthenol moisturize
and soothe the skin,
keeping it resilient
and soft