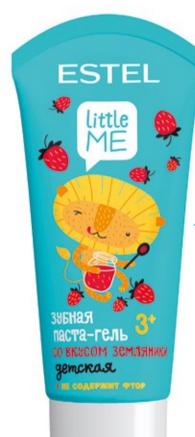

### ESTEL LITTLE ME ORANGE TOOTHPASTE

Ensures effective cleansing.
Protects teeth and gums.
Contains calcium, which helps
strengthen enamel. Has a pleasant
orange flavor. Fluorine-free.
Recommended for kids over

6 years old.

The taste of a juicy orange creates a sunny mood

Calcium strengthens the

enamel and protects it

from micro damage

brushing little teeth twice a day is nothing but pure delight!