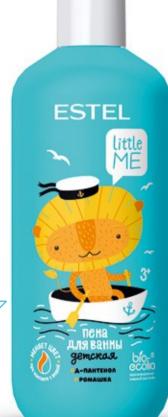

#### ESTEL LITTLE ME KIDS' BATH FOAM

Moisturizes, soothes, softens, gently cleanses the skin, and promotes natural defense against damaging factors. Makes taking a bath truly pleasurable. Ideal for an evening bath.

BioEcolia®\* acts as a prebiotic and stimulates the skin's natural protection

Aloe vera and
D-Panthenol moisturize
and soothe the skin,
keeping it resilient
and soft

When added to water, this foam, as if by magic, turns from orange to teal