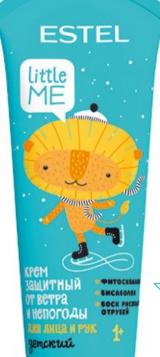

Natural bisabolol from chamomile flowers and blue daisy extract soothe the skin and relieve discomfort and irritation

after playing and walking in the sun

**ESTEL LITTLE ME KIDS' PROTECTIVE WIND AND WEATHER CREAM FOR FACE AND HANDS** 

Prevents weathering and flaking. Ensures strong protection of delicate kids' skin in cold weather. Nourishes, Eliminates irritation and

> Phytosqualane promotes intense repair of the skin's hydrolipid barrier

Rice bran wax provides strong protection from dehydration and micro damage, improving the skin's softness and suppleness

Bisabolol provides balanced moisturizing, nourishes and softens the skin

running a race with the wind all day!