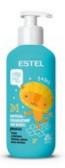

#### ESTEL LITTLE ME KIDS' FACE WASHING FOAM

This air-light foam gently cleanses, moisturizes, soothes, and protects delicate kids' skin.
Can be used for hand washing, too.

Aloe vera and Panthenol provide balanced moisturizing and lock moisture inside the skin cells, maintaining its natural suppleness and velvety smoothness

A convenient dispenser makes washing one's face easy and comfortable

BioEcolia®\* acts as a prebiotic and promotes the skin's natural protection

cloud-like fluffiness

This multitasking product meets 8 important daily needs in the care of baby's delicate skin:

- 1 moisturizes:
- 2 prevents redness and diaper rash;
- 3 maintains moisture balance;
- 4 repairs the skin's hydrolipid barrier;
- 5 eliminates flaking;
- 6 soothes irritation;
- 7 nourishes the skin;
- 8 provides strong protection.

Olive oil and shea butter perfectly moisturize, nourish, effectively soften, relieve irritation, soothe, and protect the skin against environmental damage

This ultimate multitasker is 100% safe and formulated with natural ingredients and a hypoallergenic fragrance