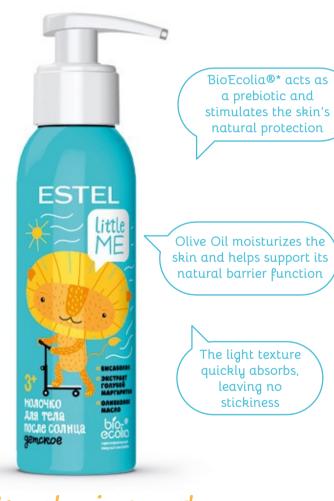

#### **ESTEL LITTLE ME** KIDS' AFTER-SUN **BODY MILK**

Gently cares for the kid's skin after sun exposure. Soothes, reduces discomfort, eliminates irritation, moisturizes the skin and helps support its natural barrier function.

Natural bisabolol from chamomile flowers and blue daisy extract soothe the skin and relieve discomfort and irritation

after playing and walking in the sun

**ESTEL LITTLE ME KIDS' PROTECTIVE WIND AND WEATHER CREAM FOR FACE AND HANDS** 

BioEcolia®\* acts as a prebiotic and stimulates the skin's natural protection

Aloe vera and
D-Panthenol moisturize
and soothe the skin,
keeping it resilient
and soft

When added to water, this foam, as if by magic, turns from orange to teal

BioEcolia®\* acts as a prebiotic and stimulates the skin's natural protection

> Panthenol and blue daisy extract soothe the skin, relieving irritation and redness

Biological purity: the cream is safe for corals