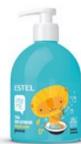

**ESTEL LITTLE ME BABY GIRL WASH FOAM** 

For your little girl's safe and gentle personal hygiene. Gently cleanses, protects, and sustains the skin's natural pH balance. Suitable for daily use.

BioEcolia®\* that has a prebiotic effect helps maintain the skin's natural protective functions

The water went through

3 preparation stages, which includes

processing with a silver filter

The dispenser
IN THE SHAPE OF A CHAMOMILE FLOWER creates wonderful foamy flowers

Linden and chamomile extracts soften, moisturize, and soothe the skin, providing an anti-inflammatory and antiseptic effect

tenderness in every petal

\* BioEcolia® is a registered trademark of Solabia.

There is a chance of individual intolerance toingredients.

BioEcolia®\* that has a prebiotic effect helps maintain the skin's natural protective functions