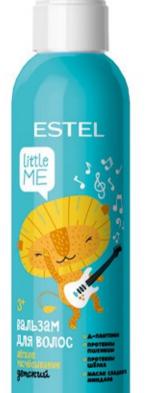

#### **ESTEL LITTLE ME EASY COMBING KIDS' HAIR BALM**

Provides easy combing, softness and gloss, gently caring for the most unruly, thin, and curly hair.

**D-Panthenol** ensures hair manageability during and after washing

Wheat and silk proteins discipline, soften the hair, and provide healthy shine

> Sweet almond oil leaves the hair revitalized and glossy

easy for me and the comb

\* BioEcolia® is a registered trademark of Solabia.