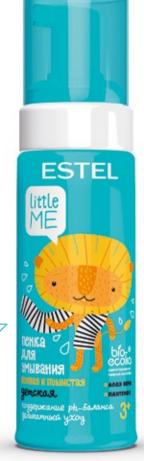

#### ESTEL LITTLE ME KIDS' FACE WASHING FOAM

This air-light foam gently cleanses, moisturizes, soothes, and protects delicate kids' skin.
Can be used for hand washing, too.

Aloe vera and Panthenol provide balanced moisturizing and lock moisture inside the skin cells, maintaining its natural suppleness and velvety smoothness

A convenient dispenser makes washing one's face easy and comfortable

BioEcolia®\* acts as a prebiotic and promotes the skin's natural protection

cloud-like fluffiness

This multitasking product meets 8 important daily needs in the care of baby's delicate skin: