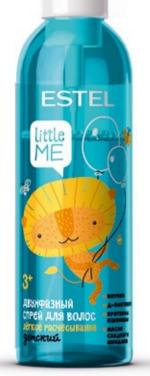

Wheat proteins facilitate

combing, making the hair

ESTEL LITTLE ME
EASY COMBING
KIDS' TWO-PHASE
HAIR SPRAY

Improves hair manageability, controls static, adds a silky feel from roots to ends, and prevents tangling.

The prebiotic complex controls static and prevents tangling

silky kids' hair that looks, feels, and behaves well