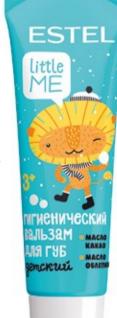

#### ESTEL LITTLE ME KIDS' CHAPSTICK BALM

Relieves irritation, softens the lips and shields them from the impact of the cold and wind, as well as other natural factors.

tender kisses and big smiles