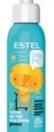

#### ESTEL LITTLE ME KIDS' BATH FOAM

Moisturizes, soothes, softens, gently cleanses the skin, and promotes natural defense against damaging factors. Makes taking a bath truly pleasurable. Ideal for an evening bath.

BioEcolia®\* acts as a prebiotic and stimulates the skin's natural protection

Aloe vera and
D-Panthenol moisturize
and soothe the skin,
keeping it resilient
and soft

When added to water, this foam, as if by magic, turns from orange to teal

for wigs, castles, and ships

 $^{\star}$  BioEcolia® is a registered trademark of Solabia.