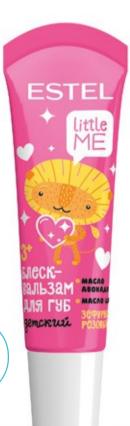

#### ESTEL LITTLE ME KIDS' GLOSSY LIP BALM

Softens and moisturizes the lips, protecting them from chapping and dryness.
Adds a delicate pink shade and shine. Has a fruity scent.
Recommended for kids over 3 years old.

Shea butter, avocado oil and sunflower oil make the lips soft, tender, and naturally glossy

The marshmallow-pink shade and captivating shine turn a standard chapstick into a magical glossy balm

Beeswax gently conditions, moisturizes, and protects the lips from micro damage