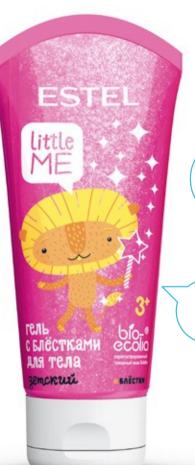

#### **ESTEL LITTLE ME** KIDS' BATH GEL

Specially designed for the most delicate kids' skin. Gently cleanses the skin and maintains moisture balance, softness and suppleness. Can also be used for washing hair. Suitable for daily use.

> BioEcolia®\* that has a prebiotic effect helps maintain the skin's natural protective functions

> > making friends with water

The water went through 3 preparation stages, which includes processing with a silver filter Chamomile extract provides a soothing and softening effect **ESTEL** little ME гель Аля купания